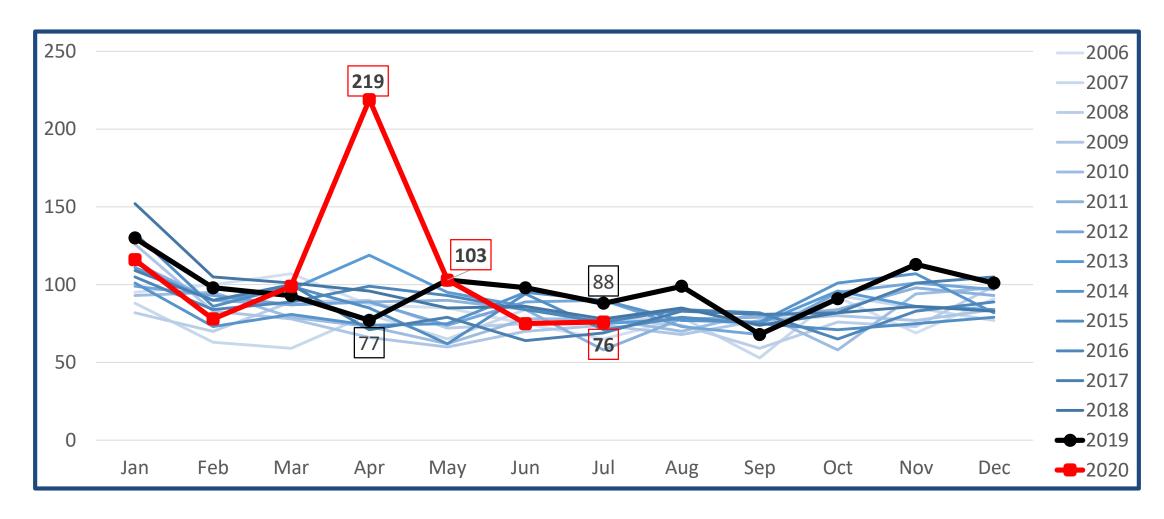

# COVID-19 STATISTICS & TRENDS

Carlos Barrero
District Data Analyst
District Data Service
cbarrero@oxford.gov.uk





# Monthly Count of Total Deaths in Oxfordshire and the Districts





































#### Mortality rate per 1,000 population aged 65+ April – July 2019 vs 2020







# Unemployment numbers during COVID-19

## Number of people claiming unemployment benefits in Oxfordshire from Jan 2006 to July 2020





#### Oxfordshire Monthly Count of Unemployment Claimants











































# COVID-19 Job Retention Scheme (Furlough) & Government Grants for SMEs.

#### August Coronavirus Job Retention Scheme (CJRS) Employments on furlough as a % of the eligible working population





## August COVID Government Grant Funding for Small and Medium Businesses (in #'s)





## August COVID Government Grant Funding for Small and Medium Businesses (in £'s)







# House Price trends during COVID-19

## Semi-detached Houses Average Monthly Price to April 2020