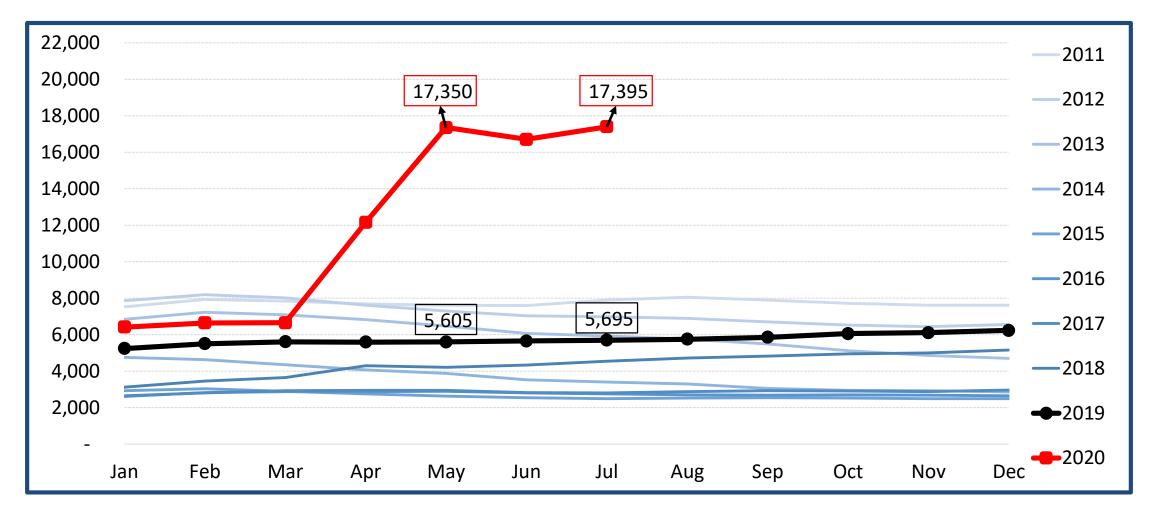

# COVID-19 STATISTICS & TRENDS

Carlos Barrero
District Data Analyst
District Data Service
cbarrero@oxford.gov.uk





# Monthly Count of Total Deaths in Oxfordshire and the Districts





































#### Mortality rate per 1,000 population aged 65+ April – July 2019 vs 2020







# Unemployment numbers during COVID-19

## Number of people claiming unemployment benefits in Oxfordshire from Jan 2006 to July 2020





#### Oxfordshire Monthly Count of Unemployment Claimants











































# COVID-19 Job Retention Scheme (Furlough) & Government Grants for SMEs.

#### August Coronavirus Job Retention Scheme (CJRS) Employments on furlough as a % of the eligible working population





## August COVID Government Grant Funding for Small and Medium Businesses (in #'s)





## August COVID Government Grant Funding for Small and Medium Businesses (in £'s)







# House Price trends during COVID-19

## Semi-detached Houses Average Monthly Price to April 2020





#### Monthly Sales Volume for all property types recorded from March 2019 to March 2020







# Air Quality in Oxford during COVID-19

## Air pollution levels in Oxford (monthly mean measured in μg/m³)









#### On behalf of:





Listening Learning Leading

- Cherwell District