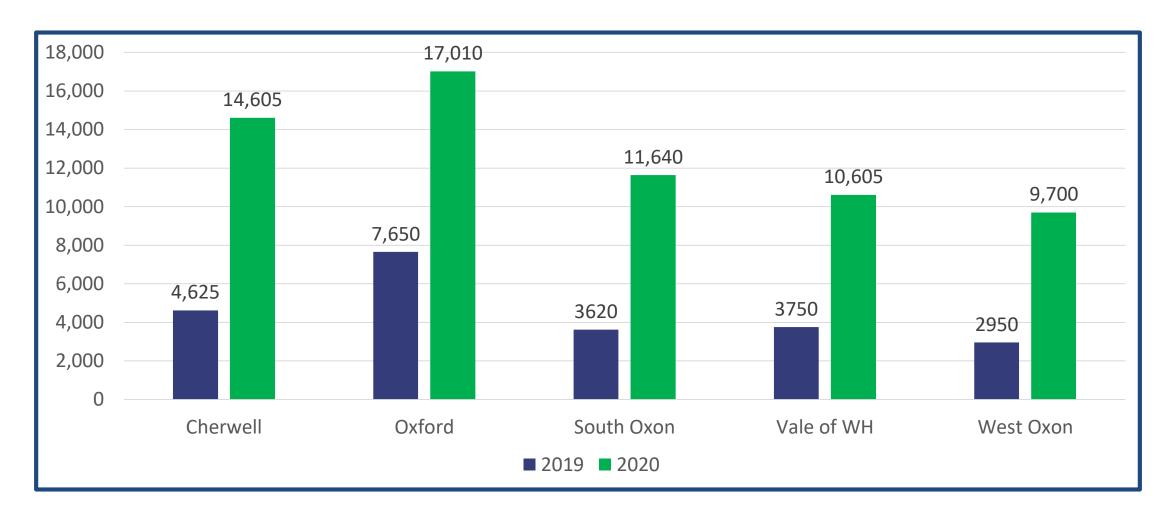

# COVID-19 STATISTICS & TRENDS

Carlos Barrero
District Data Analyst
District Data Service
cbarrero@oxford.gov.uk





# Monthly Count of Total Deaths in Oxfordshire and the Districts





































#### Mortality rate per 1,000 population aged 65+ April – July 2019 vs 2020







# Unemployment numbers during COVID-19

## Number of people claiming unemployment benefits in Oxfordshire from Jan 2006 to July 2020





#### Oxfordshire Monthly Count of Unemployment Claimants











































# COVID-19 Job Retention Scheme (Furlough) & Government Grants for SMEs.

#### August Coronavirus Job Retention Scheme (CJRS) Employments on furlough as a % of the eligible working population





## August COVID Government Grant Funding for Small and Medium Businesses (in #'s)





## August COVID Government Grant Funding for Small and Medium Businesses (in £'s)







# House Price trends during COVID-19

## Semi-detached Houses Average Monthly Price to April 2020





#### Monthly Sales Volume for all property types recorded from March 2019 to March 2020







# Air Quality in Oxford during COVID-19

## Air pollution levels in Oxford (monthly mean measured in μg/m³)









#### On behalf of:





Listening Learning Leading

- Cherwell District Council
- Oxford City Council
- Sout