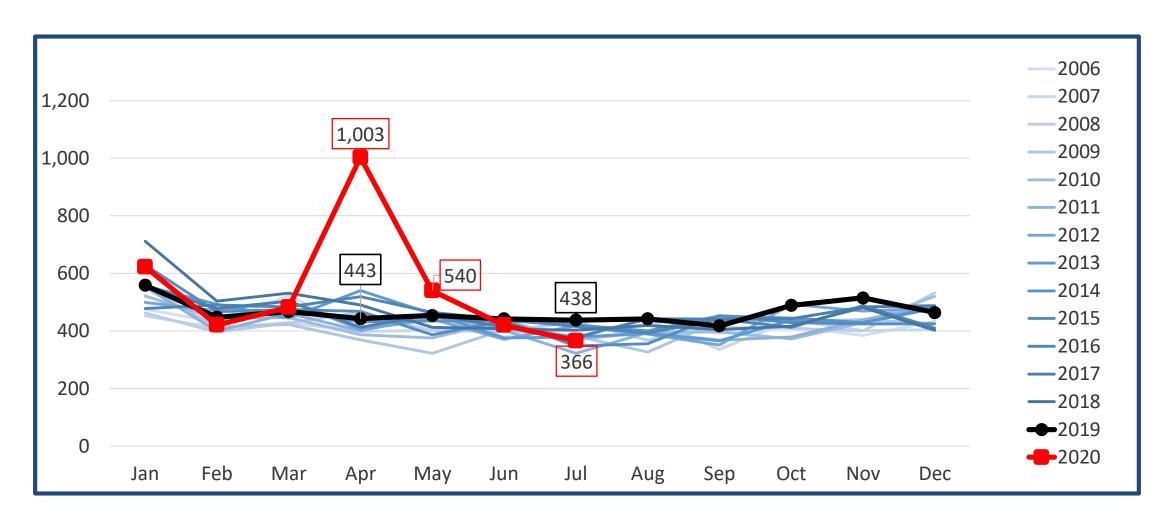

# COVID-19 STATISTICS & TRENDS

Carlos Barrero
District Data Analyst
District Data Service
cbarrero@oxford.gov.uk





# Monthly Count of Total Deaths in Oxfordshire and the Districts





































#### Mortality rate per 1,000 population aged 65+ April – July 2019 vs 2020







# Unemployment numbers during COVID-19

## Number of people claiming unemployment benefits in Oxfordshire from Jan 2006 to July 2020





#### Oxfordshire Monthly Count of Unemployment Claimants











































# COVID-19 Job Retention Scheme (Furlough) & Government Grants for SMEs.

#### August Coronavirus Job Retention Scheme (CJRS) Employments on furlough as a % of the eligible working population





## August COVID Government Grant Funding for Small and Medium Businesses (in #'s)





## August COVID Government Grant Funding for Small and Medium Businesses (in £'s)







# House Price trends during COVID-19

## Semi-detached Houses Average Mont