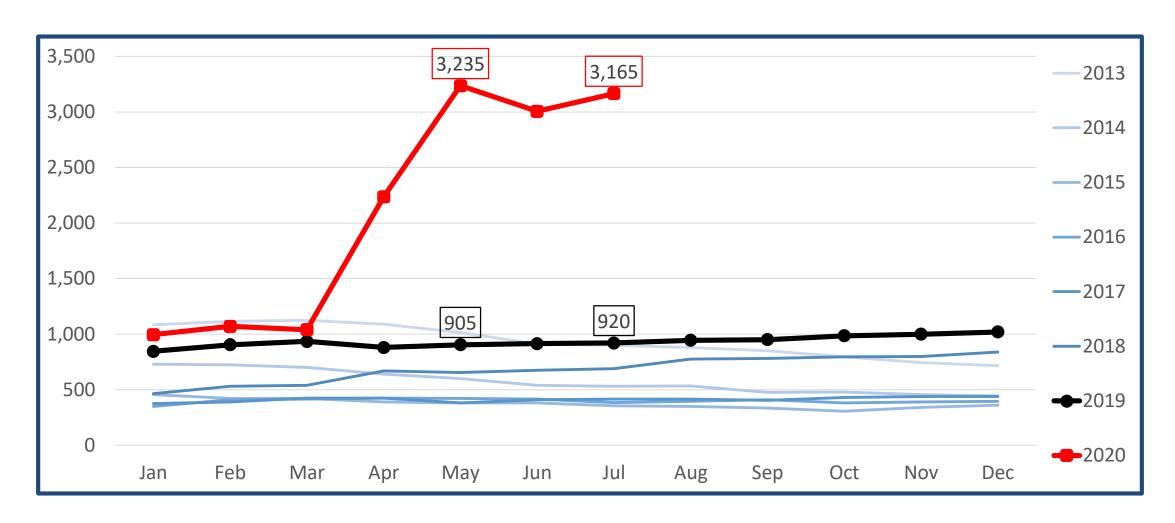

# COVID-19 STATISTICS & TRENDS

Carlos Barrero
District Data Analyst
District Data Service
cbarrero@oxford.gov.uk





# Monthly Count of Total Deaths in Oxfordshire and the Districts





































#### Mortality rate per 1,000 population aged 65+ April – July 2019 vs 2020







# Unemployment numbers during COVID-19

## Number of people claiming unemployment benefits in Oxfordshire from Jan 2006 to July 2020





#### Oxfordshire Monthly Count of Unemployment Claimants











































# COVID-19 Job Retention Scheme (Furlough) & Government Grants for SMEs.

#### August Coronavirus Job Retention Scheme (CJRS) Employments on furlough as a % of the eligible working population





## August COVID Government Grant Funding for Small and Medium Businesses (in #'s)





## August COVID Government Grant Funding for Small and Medium Businesses (in £'s)







# House Price trends during COVID-19

## Semi-detached Houses Average Monthly Price to April 2020





#### Monthly Sales Volume for all property types recorded from March 2019 to March 2020







# Air Quality in Oxford during COVID-19

## Air pollution levels in Oxford (monthly mean measured in μg/m³)









#### On behalf of:





Listening Learning Leading

- Cherwell District Council
- Oxford C