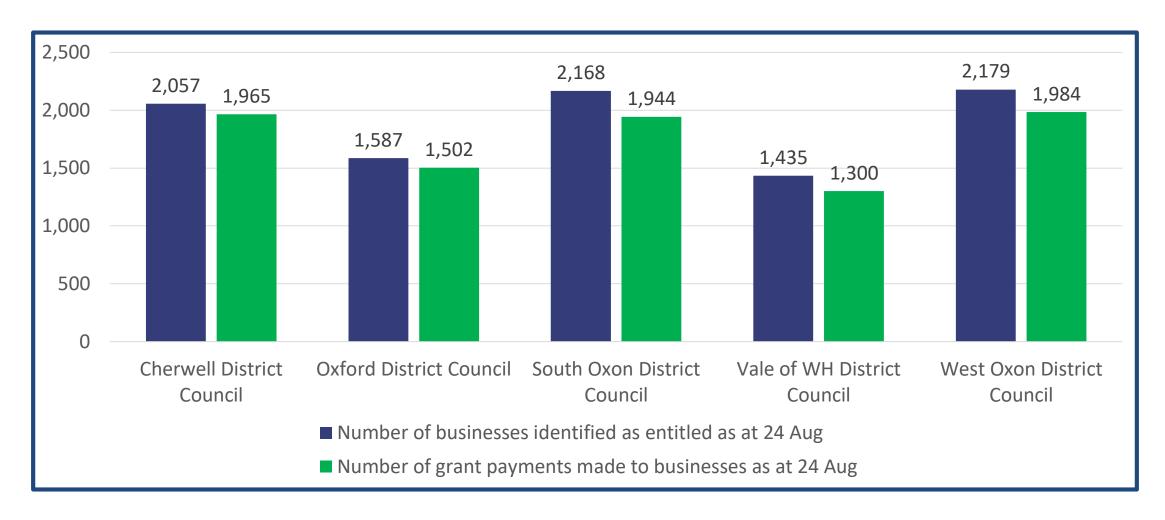

# COVID-19 Job Retention Scheme (Furlough) & Government Grants for SMEs.

## August COVID Government Grant Funding for Small and Medium Businesses (in #'s)