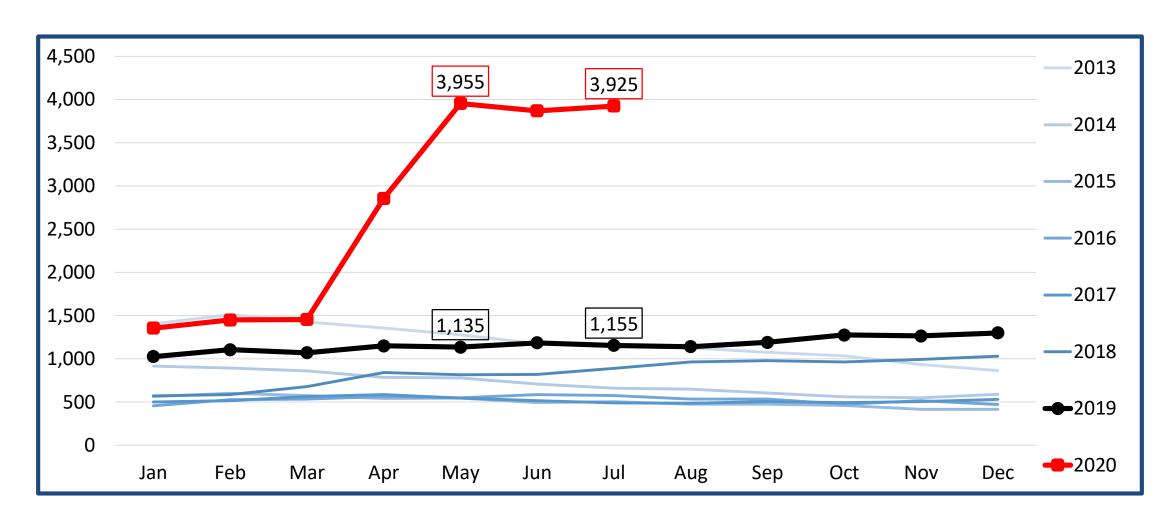

# COVID-19 STATISTICS & TRENDS

Carlos Barrero
District Data Analyst
District Data Service
cbarrero@oxford.gov.uk





# Monthly Count of Total Deaths in Oxfordshire and the Districts





































#### Mortality rate per 1,000 population aged 65+ April – July 2019 vs 2020







# Unemployment numbers during COVID-19

## Number of people claiming unemployment benefits in Oxfordshire from Jan 2006 to July 2020





#### Oxfordshire Monthly Count of Unemployment Claimants











































# COVID-19 Job Retention Scheme (Furlough) & Government Grants for SMEs.

#### August Coronavirus Job Retention Scheme (CJRS) Employments on furlough as a % of the eligible working population





## August COVID Government Grant Funding for Small and Medium Businesses (in #'s)





## August COVID Government Grant Funding for Small and Medium Businesses (in £'s)







# House Price trends during COVID-19

## Semi-detached Houses Average Monthly Price to April 2020





#### Monthly Sales Volume for all property types recorded from March 2019 to March 2020







# Air Quality in Oxford during COVID-19

## Air pollution levels in Oxford (monthly mean measured in μg/m³)









#### On behalf of:





Listening Learning Leading

- Cherwell District Counci