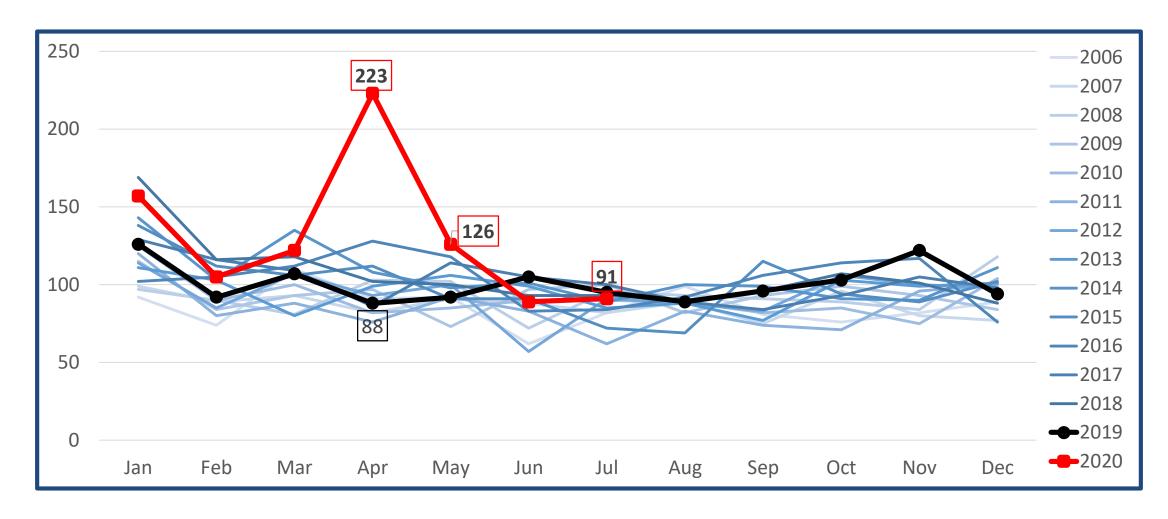

# COVID-19 STATISTICS & TRENDS

Carlos Barrero
District Data Analyst
District Data Service
cbarrero@oxford.gov.uk





# Monthly Count of Total Deaths in Oxfordshire and the Districts





































#### Mortality rate per 1,000 population aged 65+ April – July 2019 vs 2020







# Unemployment numbers during COVID-19

## Number of people claiming unemployment benefits in Oxfordshire from Jan 2006 to July 2020





#### Oxfordshire Monthly Count of Unemployment Claimants











































# COVID-19 Job Retention Scheme (Furlough) & Government Grants for SMEs.

#### August Coronavirus Job Retention Scheme (CJRS) Employments on furlough as a % of the eligible working population





## August COVID Government Grant Funding for Small and Medium Businesses (in #'s)





## August COVID Government Grant Funding for Small and Medium Businesses (in £'s)







# House Price trends during COVID-19

## Semi-detached Houses Average Monthly Pr