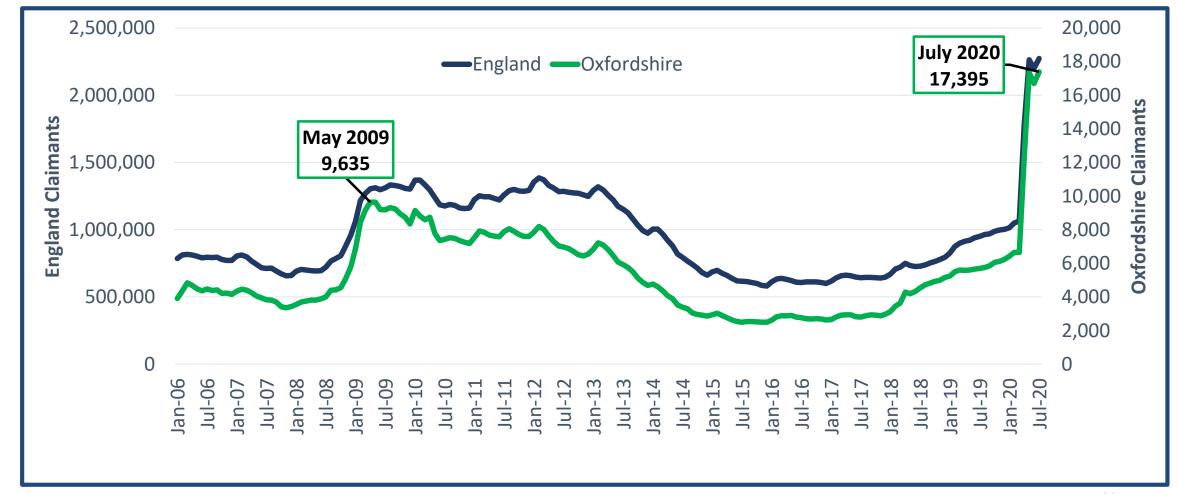

# Unemployment numbers during COVID-19

## Number of people claiming unemployment benefits in Oxfordshire from Jan 2006 to July 2020