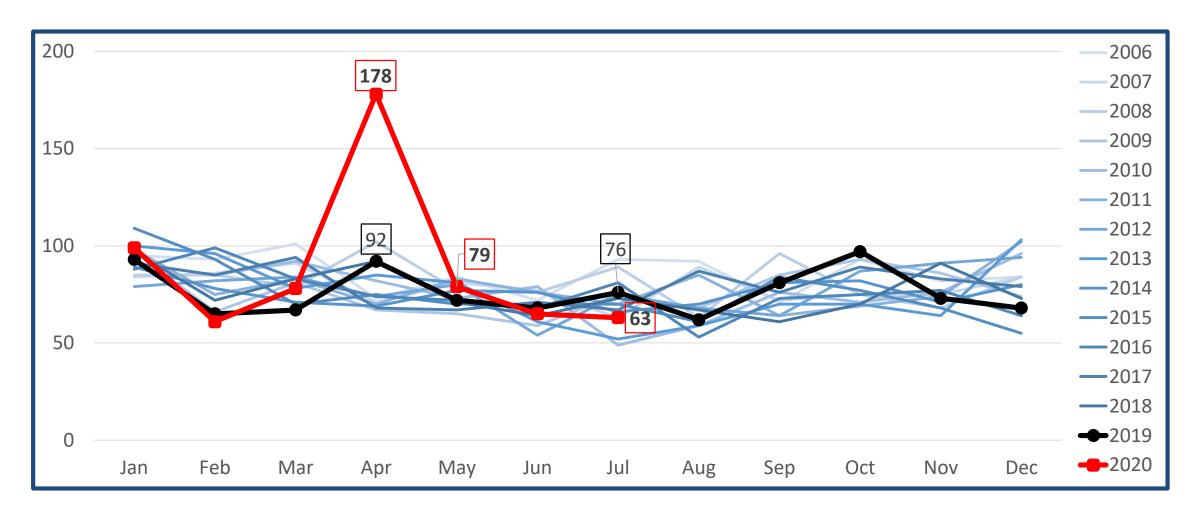

# COVID-19 STATISTICS & TRENDS

Carlos Barrero
District Data Analyst
District Data Service
cbarrero@oxford.gov.uk





# Monthly Count of Total Deaths in Oxfordshire and the Districts





































#### Mortality rate per 1,000 population aged 65+ April – July 2019 vs 2020







# Unemployment numbers during COVID-19

## Number of people claiming unemployment benefits in Oxfordshire from Jan 2006 to July 2020





#### Oxfordshire Monthly Count of Unemployment Claimants











































# COVID-19 Job Retention Scheme (Furlough) & Government Grants for SMEs.

#### August Coronavirus Job Retention Scheme (CJRS) Employments on furlough as a % of the eligible working population





## August COVID Government Grant Funding for Small and Medium Businesses (in #'s)





## August COVID Government Grant Funding for Small and Medium Businesses (in £'s)







# House Price trends during COVID-19

## Semi-detached Houses Average Monthly Price to