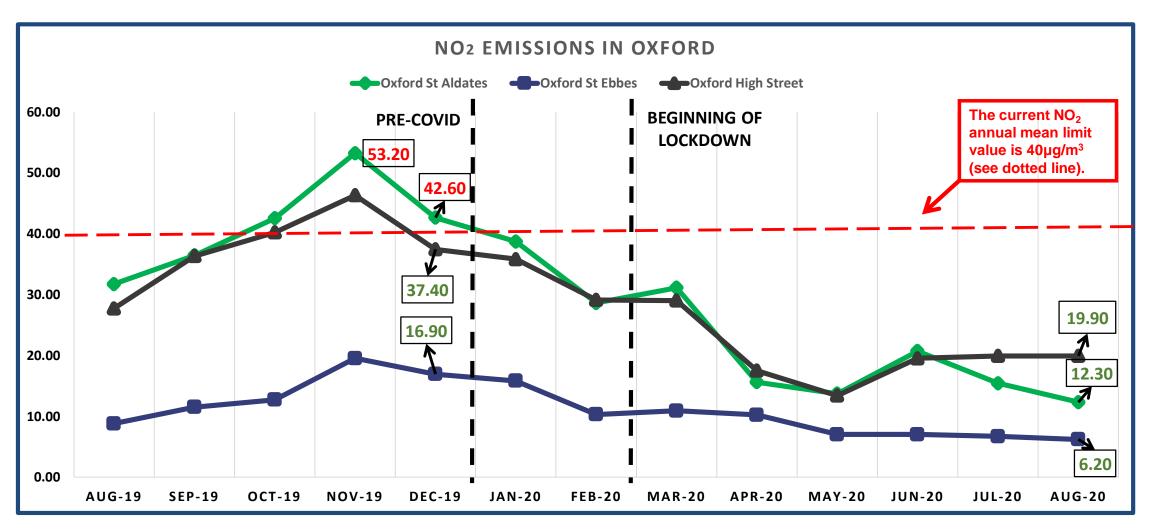

to July 2020





#### Oxfordshire Monthly Count of Unemployment Claimants











































# COVID-19 Job Retention Scheme (Furlough) & Government Grants for SMEs.

#### August Coronavirus Job Retention Scheme (CJRS) Employments on furlough as a % of the eligible working population





## August COVID Government Grant Funding for Small and Medium Businesses (in #'s)





## August COVID Government Grant Funding for Small and Medium Businesses (in £'s)







# House Price trends during COVID-19

## Semi-detached Houses Average Monthly Price to April 2020





#### Monthly Sales Volume for all property types recorded from March 2019 to March 2020







# Air Quality in Oxford during COVID-19

## Air pollution levels in Oxford (monthly mean measured in μg/m³)









#### On behalf of:





Listening Learning Leading

- Cherwell District Council
- Oxford City Council
- South Oxfordshire District Council
- Vale of White Horse District Council
- West Oxfordshire District Council





#### Questions?