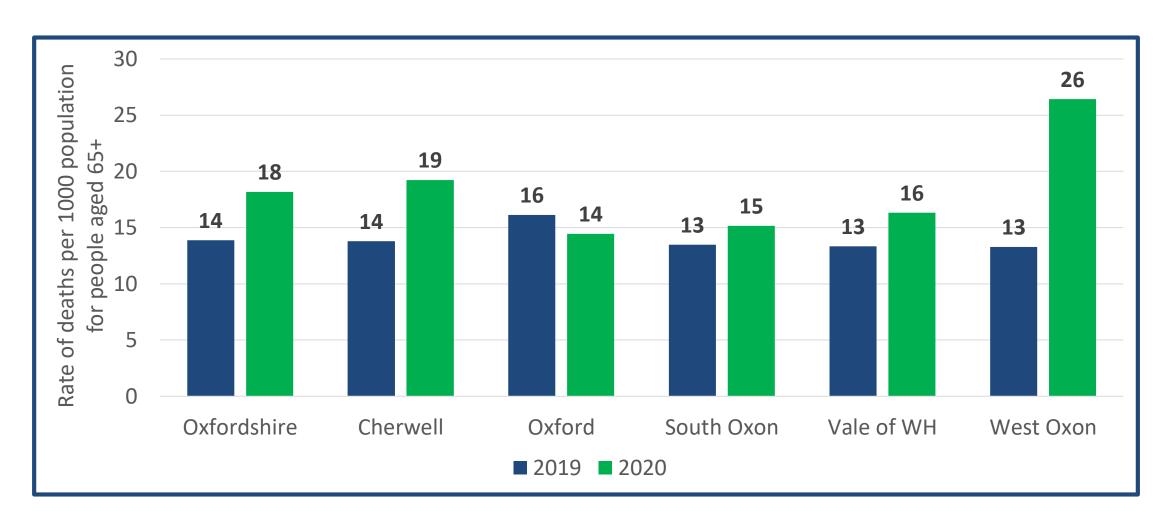

# COVID-19 STATISTICS & TRENDS

Carlos Barrero
District Data Analyst
District Data Service
cbarrero@oxford.gov.uk





# Monthly Count of Total Deaths in Oxfordshire and the Districts





































#### Mortality rate per 1,000 population aged 65+ April – July 2019 vs 2020







# Unemployment numbers during COVID-19

## Number of people claiming unemployment benefits in Oxfordshire from Jan 2006 to July 2020





#### Oxfordshire Monthly Count of Unemployment Claimants











































# COVID-19 Job Retention Scheme (Furlough) & Government Grants for SMEs.

#### August Coronavirus Job Retention Scheme (CJRS) Employments on furlough as a % of the eligible working population





## August COVID Government Grant Funding for Small and Medium Businesses (in #'s)





## August COVID Government Grant Funding for Small and Medium Businesses (in £'s)







# House Price trends during COVID-19

## Semi-detached Houses Average Monthly Price to April 2020





#### Monthly Sales Volume for all property types recorded from March 2019 to March