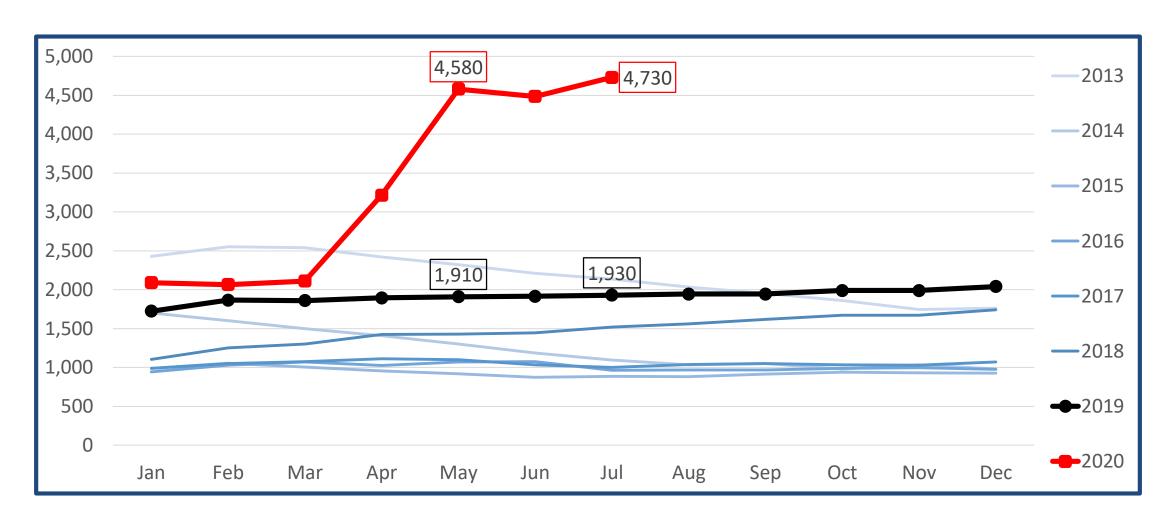

# COVID-19 STATISTICS & TRENDS

Carlos Barrero
District Data Analyst
District Data Service
cbarrero@oxford.gov.uk





# Monthly Count of Total Deaths in Oxfordshire and the Districts





































#### Mortality rate per 1,000 population aged 65+ April – July 2019 vs 2020







# Unemployment numbers during COVID-19

## Number of people claiming unemployment benefits in Oxfordshire from Jan 2006 to July 2020





#### Oxfordshire Monthly Count of Unemployment Claimants











































# COVID-19 Job Retention Scheme (Furlough) & Government Grants for SMEs.

#### August Coronavirus Job Retention Scheme (CJRS) Employments on furlough as a % of the eligible working population





## August COVID Government Grant Funding for Small and Medium Businesses (in #'s)





## August COVID Government Grant Funding for Small and Medium Businesses (in £'s)







# House Price trends during COVID-19

## Semi-detached Houses Average Monthly Price to April 2020





#### Monthly Sales Volume for all property types recorded from March 2019 to March 2020







# Air Quality in Oxford during COVID-19

## Air pollution levels in Oxford (monthly mean measured in μg/m³)









#### On behalf of:





Listening Learning Leading

- Cherwell District Council
- Ox