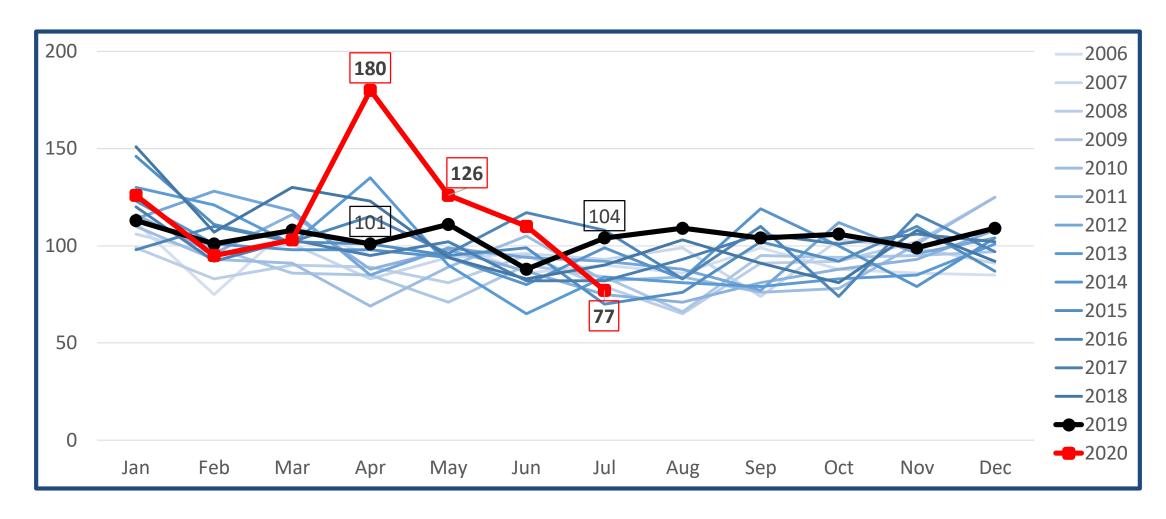

# COVID-19 STATISTICS & TRENDS

Carlos Barrero
District Data Analyst
District Data Service
cbarrero@oxford.gov.uk





# Monthly Count of Total Deaths in Oxfordshire and the Districts





































#### Mortality rate per 1,000 population aged 65+ April – July 2019 vs 2020







# Unemployment numbers during COVID-19

## Number of people claiming unemployment benefits in Oxfordshire from Jan 2006 to July 2020





#### Oxfordshire Monthly Count of Unemployment Claimants











































# COVID-19 Job Retention Scheme (Furlough) & Government Grants for SMEs.

#### August Coronavirus Job Retention Scheme (CJRS) Employments on furlough as a % of the eligible working population





## August COVID Government Grant Funding for Small and Medium Businesses (in #'s)





## August COVID Government Grant Funding for Small and Medium Businesses (in £'s)







# House Price trends during COVID-19

## Semi-detached Houses Average Monthly Price to April