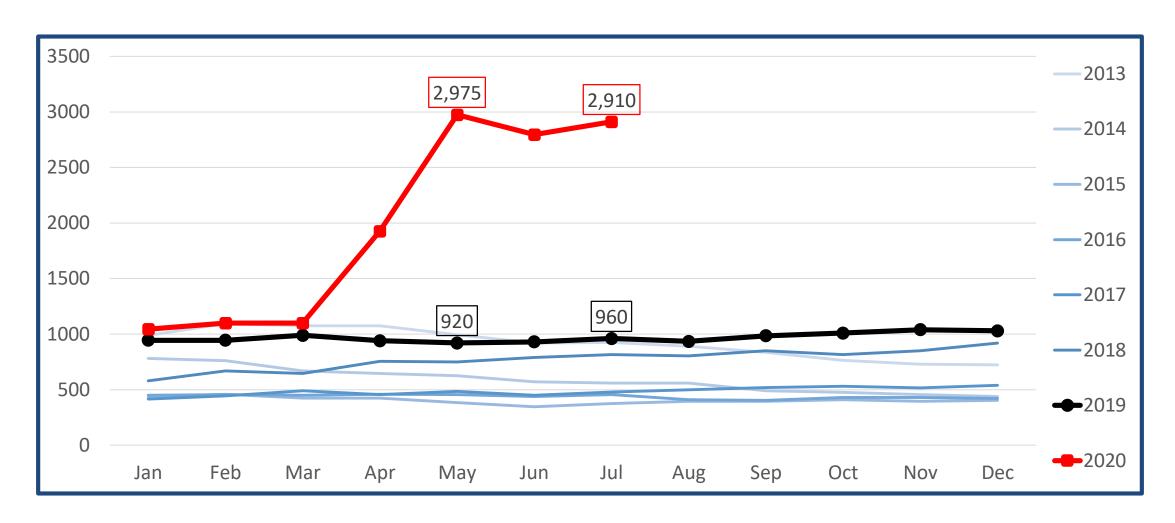

# COVID-19 STATISTICS & TRENDS

Carlos Barrero
District Data Analyst
District Data Service
cbarrero@oxford.gov.uk





# Monthly Count of Total Deaths in Oxfordshire and the Districts





































#### Mortality rate per 1,000 population aged 65+ April – July 2019 vs 2020







# Unemployment numbers during COVID-19

## Number of people claiming unemployment benefits in Oxfordshire from Jan 2006 to July 2020





#### Oxfordshire Monthly Count of Unemployment Claimants











































# COVID-19 Job Retention Scheme (Furlough) & Government Grants for SMEs.

#### August Coronavirus Job Retention Scheme (CJRS) Employments on furlough as a % of the eligible working population





## August COVID Government Grant Funding for Small and Medium Businesses (in #'s)





## August COVID Government Grant Funding for Small and Medium Businesses (in £'s)







# House Price trends during COVID-19

## Semi-detached Houses Average Monthly Price to April 2020





#### Monthly Sales Volume for all property types recorded from March 2019 to March 2020







# Air Quality in Oxford during COVID-19

## Air pollution levels in Oxford (monthly mean measured in μg/m³)









#### On behalf of:





Listening Learning Leading

- Cherwell District Council
- Oxford City Co