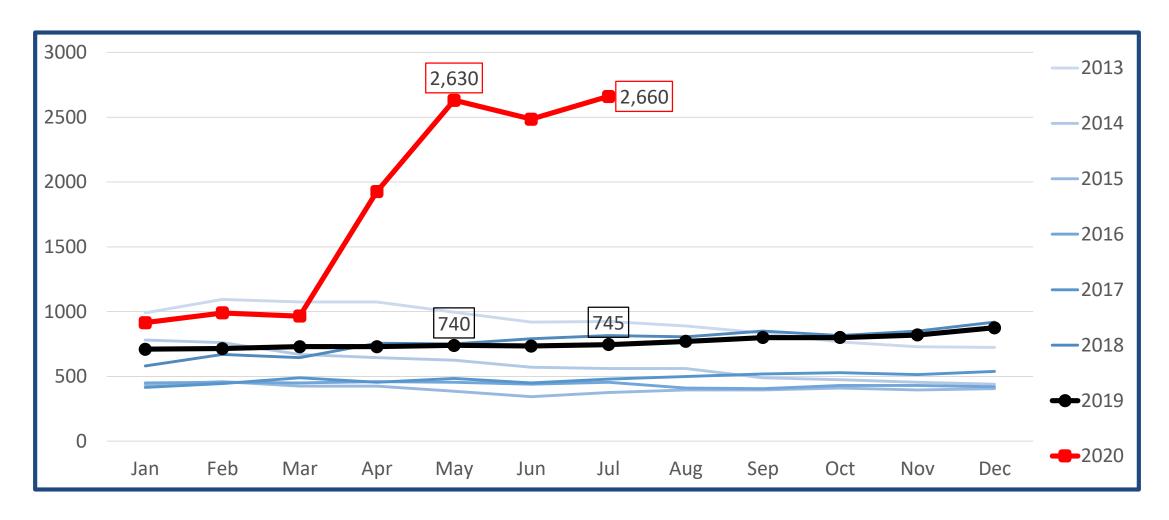

# COVID-19 STATISTICS & TRENDS

Carlos Barrero
District Data Analyst
District Data Service
cbarrero@oxford.gov.uk





# Monthly Count of Total Deaths in Oxfordshire and the Districts





































#### Mortality rate per 1,000 population aged 65+ April – July 2019 vs 2020







# Unemployment numbers during COVID-19

## Number of people claiming unemployment benefits in Oxfordshire from Jan 2006 to July 2020





#### Oxfordshire Monthly Count of Unemployment Claimants











































# COVID-19 Job Retention Scheme (Furlough) & Government Grants for SMEs.

#### August Coronavirus Job Retention Scheme (CJRS) Employments on furlough as a % of the eligible working population





## August COVID Government Grant Funding for Small and Medium Businesses (in #'s)





## August COVID Government Grant Funding for Small and Medium Businesses (in £'s)







# House Price trends during COVID-19

## Semi-detached Houses Average Monthly Price to April 2020





#### Monthly Sales Volume for all property types recorded from March 2019 to March 2020







# Air Quality in Oxford during COVID-19

## Air pollution levels in Oxford (monthly mean measured in μg/m³)









#### On behalf of:





Listening Learning Leading

- Cherwell District Council
- Oxford City Council