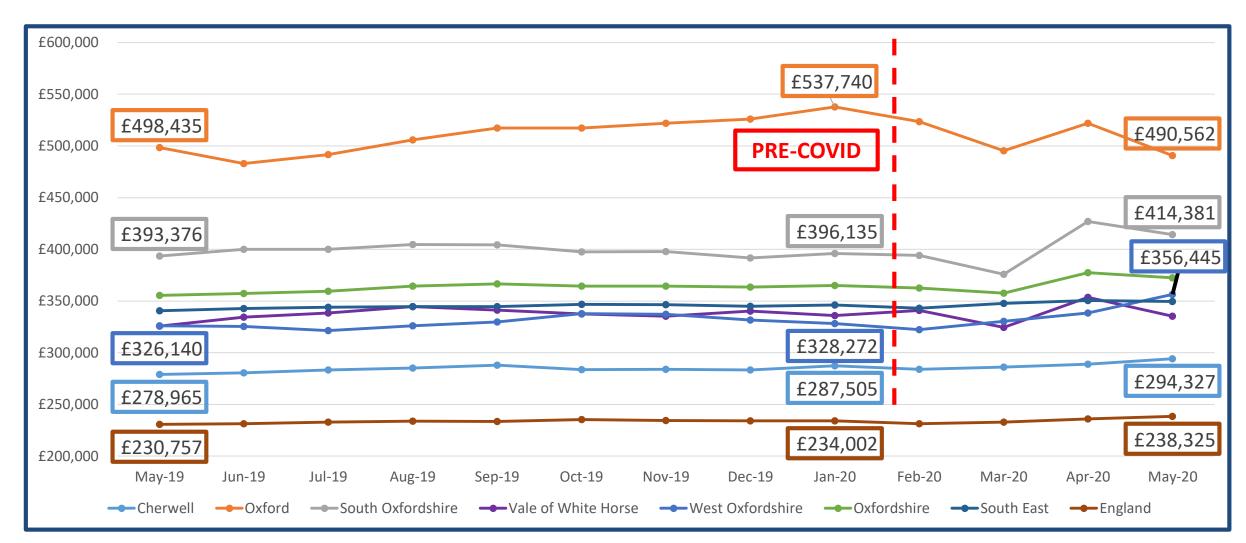

# House Price trends during COVID-19

## Semi-detached Houses Average Monthly Price to April 2020