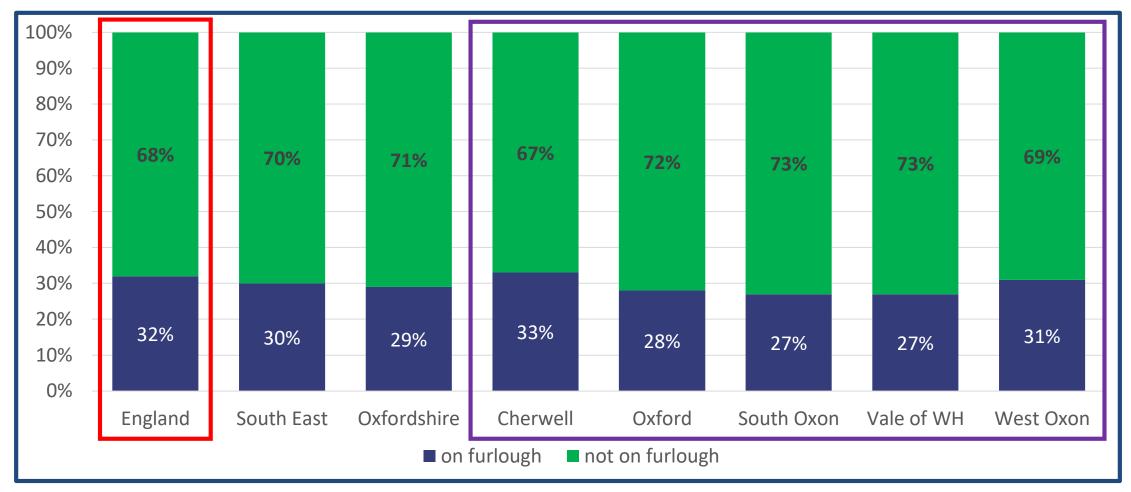

# COVID-19 Job Retention Scheme (Furlough) & Government Grants for SMEs.

#### August Coronavirus Job Retention Scheme (CJRS) Employments on furlough as a % of the eligible working population