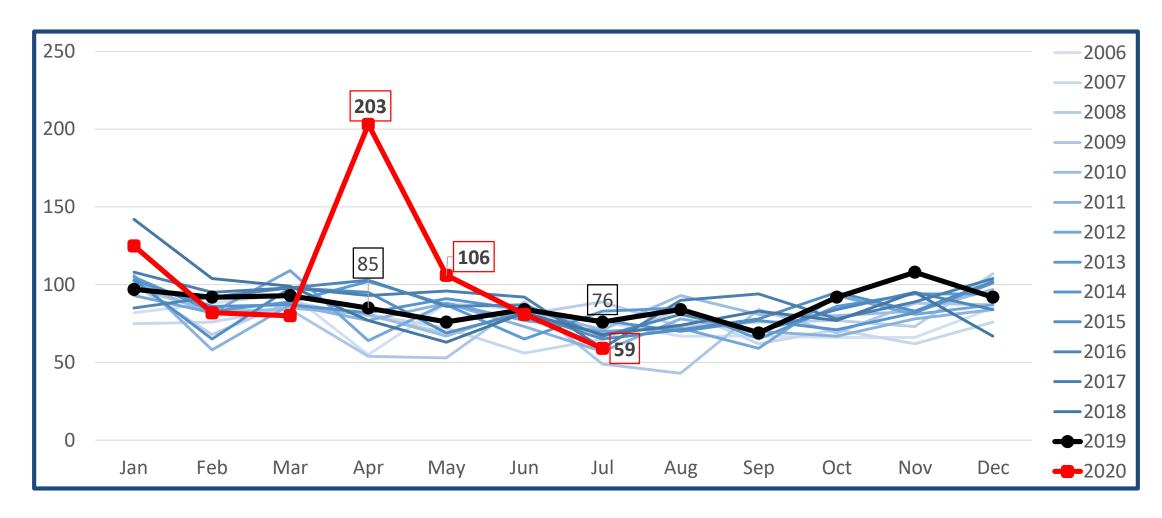

# COVID-19 STATISTICS & TRENDS

Carlos Barrero
District Data Analyst
District Data Service
cbarrero@oxford.gov.uk





# Monthly Count of Total Deaths in Oxfordshire and the Districts





































#### Mortality rate per 1,000 population aged 65+ April – July 2019 vs 2020







# Unemployment numbers during COVID-19

## Number of people claiming unemployment benefits in Oxfordshire from Jan 2006 to July 2020





#### Oxfordshire Monthly Count of Unemployment Claimants











































# COVID-19 Job Retention Scheme (Furlough) & Government Grants for SMEs.

#### August Coronavirus Job Retention Scheme (CJRS) Employments on furlough as a % of the eligible working population





## August COVID Government Grant Funding for Small and Medium Businesses (in #'s)





## August COVID Government Grant Funding for Small and Medium Businesses (in £'s)







# House Price trends during COVID-19

## Semi-detached Houses Average Monthly Price to April 2020





#