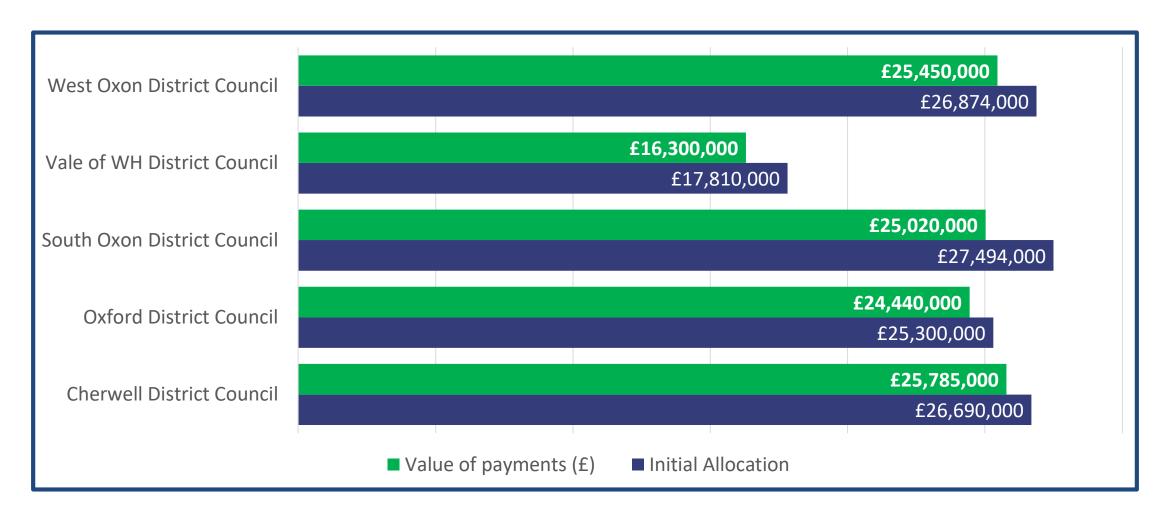

# COVID-19 Job Retention Scheme (Furlough) & Government Grants for SMEs.

## August COVID Government Grant Funding for Small and Medium Businesses (in £'s)