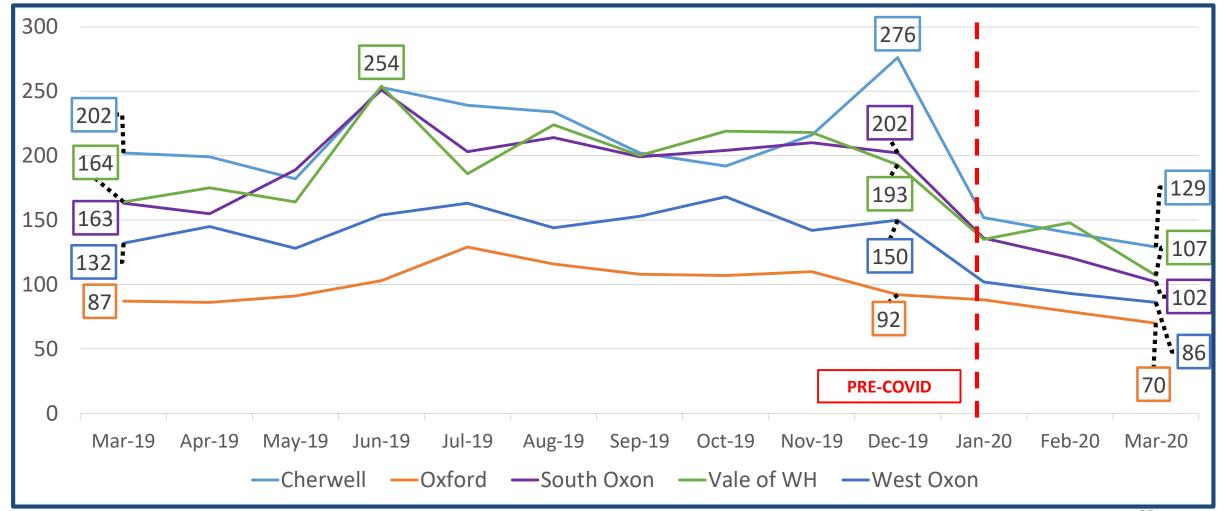

#### Monthly Sales Volume for all property types recorded from March 2019 to March 2020